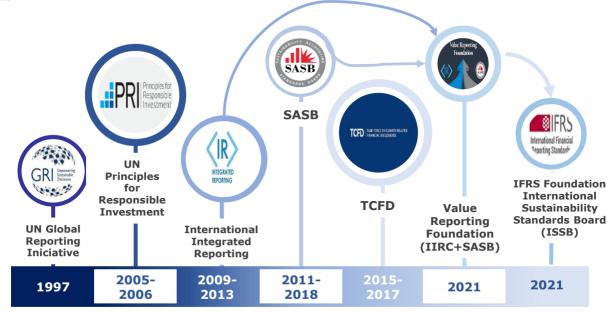

#### International standards are converging

Financial reports

#### ESG rule considered GRI, SASB, TCFD, and VRF standards

| uт | iu vivi staliualus                                                                                                                                                                                                                              |                                                                                                                                                                                                                                                                                                                                                                                                                                                                                                                                                                                                                                                                                                                                                                                                                                                                                                                                                                                                                                                                                                                                                                                                                                                                                                                                                                                                                                                                                                                                                                                                                                                                                                                                                                                                                                                                                                                                                                                                                                                                                                                                |
|----|-------------------------------------------------------------------------------------------------------------------------------------------------------------------------------------------------------------------------------------------------|--------------------------------------------------------------------------------------------------------------------------------------------------------------------------------------------------------------------------------------------------------------------------------------------------------------------------------------------------------------------------------------------------------------------------------------------------------------------------------------------------------------------------------------------------------------------------------------------------------------------------------------------------------------------------------------------------------------------------------------------------------------------------------------------------------------------------------------------------------------------------------------------------------------------------------------------------------------------------------------------------------------------------------------------------------------------------------------------------------------------------------------------------------------------------------------------------------------------------------------------------------------------------------------------------------------------------------------------------------------------------------------------------------------------------------------------------------------------------------------------------------------------------------------------------------------------------------------------------------------------------------------------------------------------------------------------------------------------------------------------------------------------------------------------------------------------------------------------------------------------------------------------------------------------------------------------------------------------------------------------------------------------------------------------------------------------------------------------------------------------------------|
| #  | GR 461                                                                                                                                                                                                                                          | International Framework / Standard                                                                                                                                                                                                                                                                                                                                                                                                                                                                                                                                                                                                                                                                                                                                                                                                                                                                                                                                                                                                                                                                                                                                                                                                                                                                                                                                                                                                                                                                                                                                                                                                                                                                                                                                                                                                                                                                                                                                                                                                                                                                                             |
| 1  | Content index                                                                                                                                                                                                                                   |                                                                                                                                                                                                                                                                                                                                                                                                                                                                                                                                                                                                                                                                                                                                                                                                                                                                                                                                                                                                                                                                                                                                                                                                                                                                                                                                                                                                                                                                                                                                                                                                                                                                                                                                                                                                                                                                                                                                                                                                                                                                                                                                |
| 2  | Profile of the Company                                                                                                                                                                                                                          |                                                                                                                                                                                                                                                                                                                                                                                                                                                                                                                                                                                                                                                                                                                                                                                                                                                                                                                                                                                                                                                                                                                                                                                                                                                                                                                                                                                                                                                                                                                                                                                                                                                                                                                                                                                                                                                                                                                                                                                                                                                                                                                                |
| 3  | Corporate Governance  1) Governance framework  2) Board of Directors  3) Board Committees  4) Main Executives  5) Adherence to international frameworks or standards  6) Risk management  7) Relations with stakeholders and the general public | TCFD TASK FORCE OF CLIMATE RELATED PROCESSION OF CLIMATE RELATED PROCESSION OF CLIMATE REPORTING FOUNDATION GRI                                                                                                                                                                                                                                                                                                                                                                                                                                                                                                                                                                                                                                                                                                                                                                                                                                                                                                                                                                                                                                                                                                                                                                                                                                                                                                                                                                                                                                                                                                                                                                                                                                                                                                                                                                                                                                                                                                                                                                                                                |
| 4  | Strategy                                                                                                                                                                                                                                        | TCFD STATE OR OR VALUE REPORTING REPORTING PROPERTY OF THE PRO |
| 5  | People                                                                                                                                                                                                                                          | GRI VALUE REPORTING FOUNDATION                                                                                                                                                                                                                                                                                                                                                                                                                                                                                                                                                                                                                                                                                                                                                                                                                                                                                                                                                                                                                                                                                                                                                                                                                                                                                                                                                                                                                                                                                                                                                                                                                                                                                                                                                                                                                                                                                                                                                                                                                                                                                                 |
| 6  | Business Model                                                                                                                                                                                                                                  | GRI VALUE REPORTING POUNCATION                                                                                                                                                                                                                                                                                                                                                                                                                                                                                                                                                                                                                                                                                                                                                                                                                                                                                                                                                                                                                                                                                                                                                                                                                                                                                                                                                                                                                                                                                                                                                                                                                                                                                                                                                                                                                                                                                                                                                                                                                                                                                                 |
| 7  | Vendor Management                                                                                                                                                                                                                               | GRI VALUE REPORTING POUNCATION                                                                                                                                                                                                                                                                                                                                                                                                                                                                                                                                                                                                                                                                                                                                                                                                                                                                                                                                                                                                                                                                                                                                                                                                                                                                                                                                                                                                                                                                                                                                                                                                                                                                                                                                                                                                                                                                                                                                                                                                                                                                                                 |
| 8  | Indicators  Legal and regulatory compliance (clients, workers, environmental, free competition, others)  Sustainability indicators by type of industry (SASB Standards)                                                                         |                                                                                                                                                                                                                                                                                                                                                                                                                                                                                                                                                                                                                                                                                                                                                                                                                                                                                                                                                                                                                                                                                                                                                                                                                                                                                                                                                                                                                                                                                                                                                                                                                                                                                                                                                                                                                                                                                                                                                                                                                                                                                                                                |
| 9  | Relevant or essential facts                                                                                                                                                                                                                     |                                                                                                                                                                                                                                                                                                                                                                                                                                                                                                                                                                                                                                                                                                                                                                                                                                                                                                                                                                                                                                                                                                                                                                                                                                                                                                                                                                                                                                                                                                                                                                                                                                                                                                                                                                                                                                                                                                                                                                                                                                                                                                                                |
| 10 | Shareholder and directors committee comments                                                                                                                                                                                                    |                                                                                                                                                                                                                                                                                                                                                                                                                                                                                                                                                                                                                                                                                                                                                                                                                                                                                                                                                                                                                                                                                                                                                                                                                                                                                                                                                                                                                                                                                                                                                                                                                                                                                                                                                                                                                                                                                                                                                                                                                                                                                                                                |