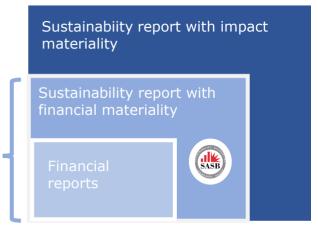

|



## Chile was the first jurisdiction to adopt mandatory disclosures of the SASB standards

- The SASB standard identify a subset of sustainability information that could have potential effects on the financial situation, operating performance or risk profile of companies within an industry.
- That information is designed for investors who are looking to make better economic decisions



**Fuente**: How SASB Standards fit into the reporting ecosystem. Disponible en: <a href="https://www.sasb.org/standards/materiality-finder/?lang=en-us">https://www.sasb.org/standards/materiality-finder/?lang=en-us</a>



| Date                       | Companies                                                                                                                             |  |
|----------------------------|---------------------------------------------------------------------------------------------------------------------------------------|--|
| Year 2022<br>(2023 report) | Publicly listed companies with total assets over USD 790 millions                                                                     |  |
| Year 2023<br>(2024 report) | Publicly listed companies with total