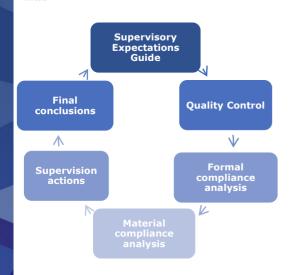

#### Supervision process of ESG Rule

| # | Stage                                | Description                                                                                                                 |
|---|--------------------------------------|-----------------------------------------------------------------------------------------------------------------------------|
| 1 | Supervisory<br>Expectations<br>Guide | Entities know what is expected of them                                                                                      |
| 2 | Quality Control                      | Quality control of information received                                                                                     |
| 3 | Formal<br>compliance<br>analysis     | Analysis of the reported fields to detect omissions or insufficient reporting                                               |
| 4 | Material<br>compliance<br>analysis   | Qualitative and quantitative analysis of the information reported by the entities                                           |
| 5 | Supervision actions                  | Communications with entities when it is required to complete, specify or deliver information                                |
| 6 | Final conclusions                    | Evaluation of the most relevant aspects observed in the reports of the entities and feedback for the next disclosure period |